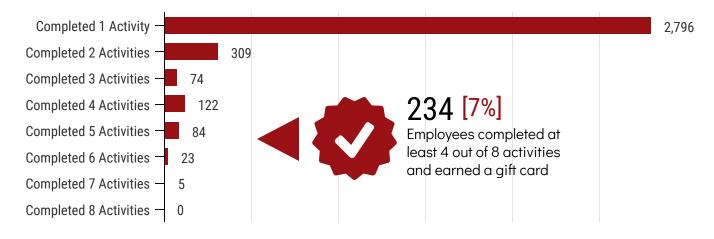

| 6.0 %                                            |
| 5) Schedule a Health Coaching Appointment     | 16                                        | 0.5 %                                            |
| 6) Participate in a Virtual Wellness Program  | 430                                       | 12.6 %                                           |
| 7) Watch 9 for Spine Video                    | 190                                       | 5.6 %                                            |
| 8) Take 10-15 Minutes for Self Care           | 112                                       | 3.3 %                                            |



3,413
Employees
participated
in at least
one activity

## VIRTUAL WELLNESS PROGRAM PARTICIPATION



### **EMPLOYEE ENGAGEMENT**