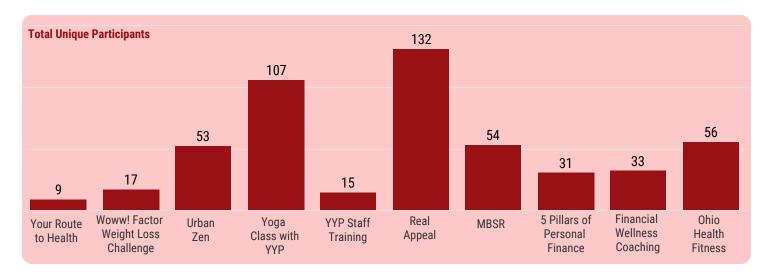

ideo                  | 205                                       | 6.0 %                                            |
| 5) Schedule a Health Coaching Appointment     | 16                                        | 0.5 %                                            |
| 6) Participate in a Virtual Wellness Program  | 430                                       | 12.6 %                                           |
| 7) Watch 9 for Spine Video                    | 190                                       | 5.6 %                                            |
| 8) Take 10-15 Minutes for Self Care           | 112                                       | 3.3 %                                            |



3,413
Employees
participated
in at least
one activity

## VIRTUAL WELLNESS PROGRAM PARTICIPATION



### **EMPLOYEE ENGAGEMENT**